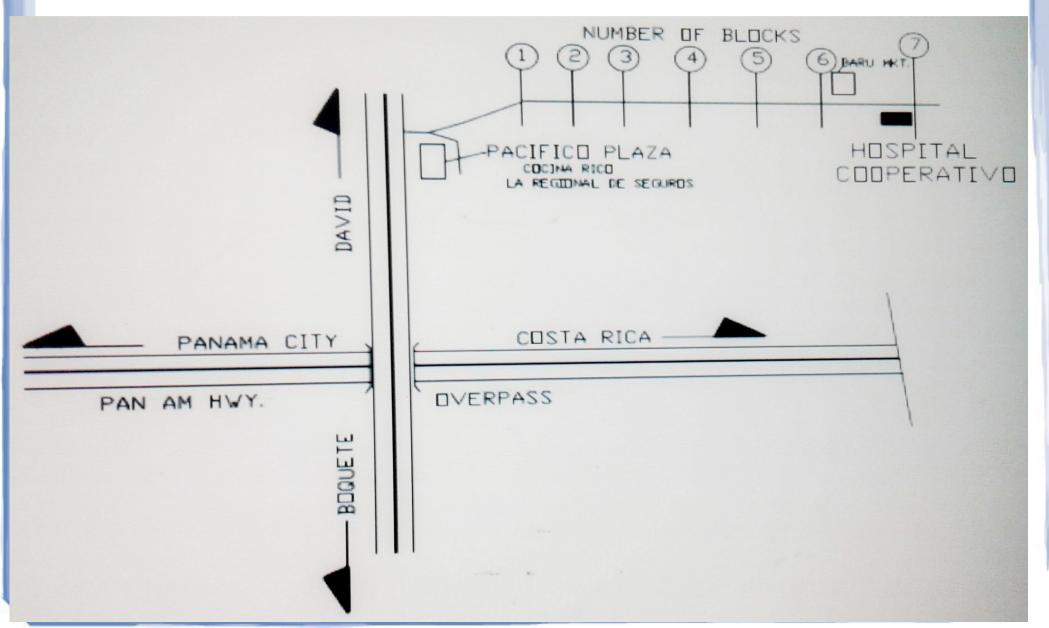

DIRECTOR, DR. LUIS WONG



#### **HOW DOES IT WORK?**

- SIGN CONTRACT, PROVIDE COPY OF CEDULA, PENSIONADO CARD OR PASSPORT
- PAY \$150 CASH OR CHECK
- IN ONE WEEK RECEIVE WALLET ID CARD
- RENEW ANNUALLY IN JANUARY
- ENROLLMENT IS OPEN 'TIL JANUARY 17

## IF YOU HAVE NOT ALREADY SIGNED UP WITH AAC?

- PICK UP A PAPER FORM OUTSIDE AND FILL OUT DATA REQUIRED FOR REGISTRATION, INCLUDING DETAILED DIRECTIONS TO YOUR RESIDENCE
- TURN IT IN TO THE AAC REGISTRATION PERSON, WHO WILL CREATE A SKELETON DATA FORM AND ENTER DATA LATER.
- WRITE OR PRINT VERY CLEARLY

## SPANISH—ENGLISH QUESTIONS

- GOOD PERCENTAGE OF DOCTORS SPEAK ENGLISH
- FOR ER VISIT, FRANC LUGO CAN TRANSLATE BY TELEPHONE
- DR. WONG HAS A SON WHO IS A DOCTOR AND WHO COULD COME TO ER TO TRANSLATE.

## SKETCH MAP OF HOSPITAL LOCATION



### **QUESTIONS AND ANSWERS**

### FIRE AWAY!